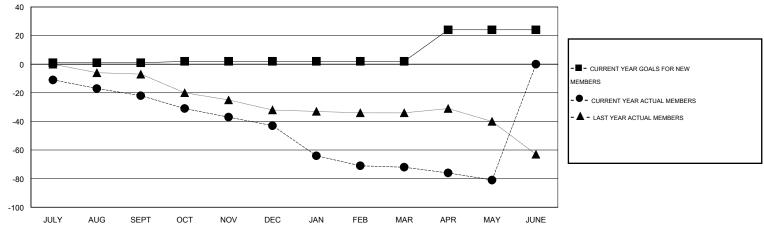

## GMT: JERRY SMITH

| LOCATION OHIO |  |
|---------------|--|
|               |  |

 $\mathsf{GMT} \; \mathsf{CA} \; 1$ 

|                       |                  | Clubs     |                  |                       |               |                    | Members                             |                    |                  |
|-----------------------|------------------|-----------|------------------|-----------------------|---------------|--------------------|-------------------------------------|--------------------|------------------|
| RESULTS FOR 2014-2015 |                  |           |                  | RESULTS FOR 2014-2015 |               |                    |                                     |                    |                  |
| QUARTER               | NEW CLUB<br>GOAL | NEW CLUBS | DROPPED<br>CLUBS | NET<br>GAIN/LOSS      | QUARTER       | NEW MEMBER<br>GOAL | CHARTER AND<br>NEW MEMBERS<br>ADDED | DROPPED<br>MEMBERS | NET<br>GAIN/LOSS |
| JULY/AUG/SEPT         | 0                | 0         | 0                | 0                     | JULY/AUG/SEPT | 1                  | 11                                  | 33                 | -22              |
| OCT/NOV/DEC           | 0                | 0         | 0                | 0                     | OCT/NOV/DEC   | 1                  | 25                                  | 46                 | -21              |
| JAN/FEB/MAR           | 0                | 0         | 1                | -1                    | JAN/FEB/MAR   | 0                  | 13                                  | 42                 | -29              |
| APR/MAY/JUNE          | 1                | 0         | 0                | 0                     | APR/MAY/JUNE  | 22                 | 8                                   | 17                 | -9               |