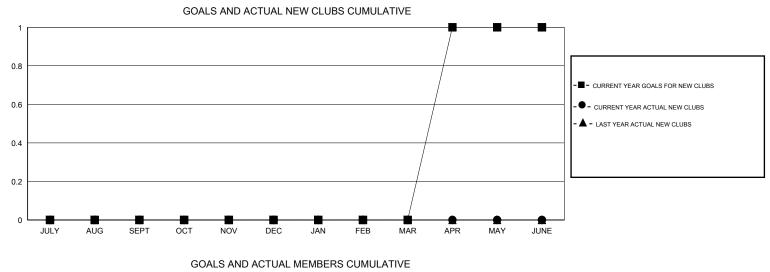

## GMT: JERRY SMITH

| LOCATION OHIO |  |
|---------------|--|
|               |  |

 $\mathsf{GMT} \; \mathsf{CA} \; 1$ 

|                       |                  | Clubs     |                  |                       |               |                    | Members                             |                    |                  |
|-----------------------|------------------|-----------|------------------|-----------------------|---------------|--------------------|-------------------------------------|--------------------|------------------|
| RESULTS FOR 2014-2015 |                  |           |                  | RESULTS FOR 2014-2015 |               |                    |                                     |                    |                  |
| QUARTER               | NEW CLUB<br>GOAL | NEW CLUBS | DROPPED<br>CLUBS | NET<br>GAIN/LOSS      | QUARTER       | NEW MEMBER<br>GOAL | CHARTER AND<br>NEW MEMBERS<br>ADDED | DROPPED<br>MEMBERS | NET<br>GAIN/LOSS |
| JULY/AUG/SEPT         | 0                | 0         | 0                | 0                     | JULY/AUG/SEPT | 1                  | 11                                  | 33                 | -22              |
| OCT/NOV/DEC           | 0                | 0         | 0                | 0                     | OCT/NOV/DEC   | 1                  | 25                                  | 46                 | -21              |
| JAN/FEB/MAR           | 0                | 0         | 1                | -1                    | JAN/FEB/MAR   | 0                  | 13                                  | 42                 | -29              |
| APR/MAY/JUNE          | 1                | 0         | 0                | 0                     | APR/MAY/JUNE  | 22                 | 8                                   | 17                 | -9               |